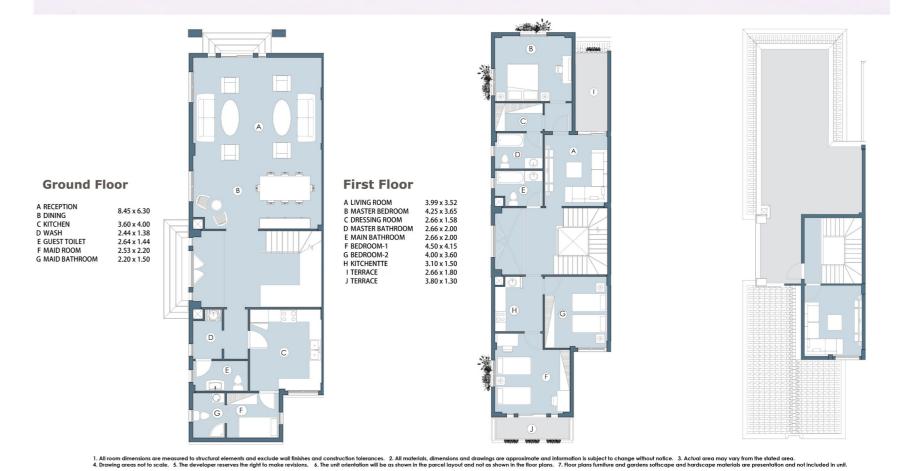

 005.
 MINI GOLF
 011.
 INTERLOCK CROSSING

 006.
 OUTDOOR GYM
 012.
 SHADE STRUCTURE

villas

Villa 1 - 380 m²

**Ground Floor** 

A RECEPTION
B DINING
C KITCHEN
D GUEST TOILET
E GUEST BEDROOM
F MAID ROOM
G MAID BATHROOM
H TERRACE

### **First Floor**

| LIVING ROOM     | 5.32 x 4.09 |
|-----------------|-------------|
| MASTER BEDROOM  | 5.32 x 4.10 |
| DRESSING ROOM   | 2.32 x 2.44 |
| MASTER BATHROOM | 2.06 x 3.48 |
| MAIN BATHROOM   | 2.66 x 2.58 |
| BEDROOM-1       | 4.09 x 5.38 |
| BEDROOM-2       | 4.10 x 5.08 |
| 1 TERRACE       | 3.49 x 1.53 |
| I TERRACE       | 4.09 x 2.02 |
| J TERRACE       | 4.10 x 2.02 |
|                 |             |

1. All room dimensions are measured to structural elements and exclude wall finishes and construction tolerances. 2. All materials, dimensions and drawings are approximate and information is subject to change without notice. 3. Actual area may vary from the stated area.

4. Drawing areas not to scale. 5. The developer reserves the right to make revisions. 6. The unit orientation will be as shown in the parcel layout and not as shown in the floor plans. 7. Floor plans furnitive and gardens softscape and hardscape materials are presentation and not included in unit.