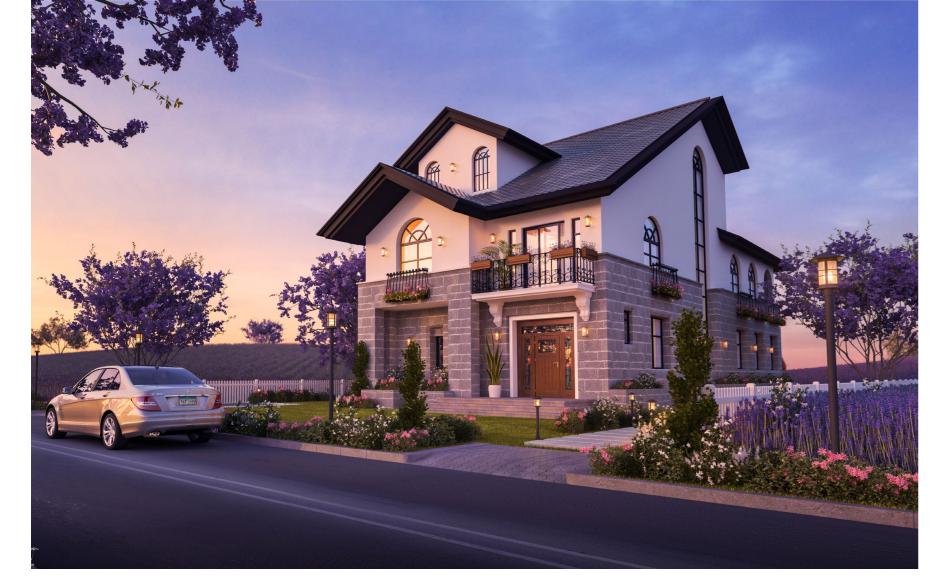

 005.
 MINI GOLF
 011.
 INTERLOCK CROSSING

 006.
 OUTDOOR GYM
 012.
 SHADE STRUCTURE

villas

Villa 1 - 380 m²

**Ground Floor** 

A RECEPTION
B DINING
C KITCHEN
D GUEST TOILET
E GUEST BEDROOM
F MAID ROOM
G MAID BATHROOM
H TERRACE

THE PROVINCE COMPRISES OF 84 STAND-ALONE VILLAS, 68 TWIN HOUSES AND 202 TOWN HOUSES ALL OVERLOOKING A VAST ARRAY OF RARE ORAS, TREES, PALMS AND LAVENDER FIELDS.