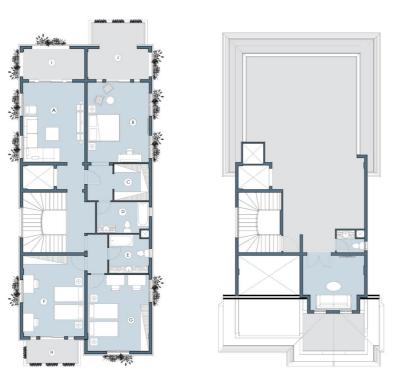

 005.
 MINI GOLF
 011.
 INTERLOCK CROSSING

 006.
 OUTDOOR GYM
 012.
 SHADE STRUCTURE

villas

Villa 1 - 380 m²

**Ground Floor** 

A RECEPTION
B DINING
C KITCHEN
D GUEST TOILET
E GUEST BEDROOM
F MAID ROOM
G MAID BATHROOM
H TERRACE

### **First Floor**

| LIVING ROOM     | 5.32 x 4.09 |
|-----------------|-------------|
| MASTER BEDROOM  | 5.32 x 4.10 |
| DRESSING ROOM   | 2.32 x 2.44 |
| MASTER BATHROOM | 2.06 x 3.48 |
| MAIN BATHROOM   | 2.66 x 2.58 |
| BEDROOM-1       | 4.09 x 5.38 |
| BEDROOM-2       | 4.10 x 5.08 |
| 1 TERRACE       | 3.49 x 1.53 |
| I TERRACE       | 4.09 x 2.02 |
| J TERRACE       | 4.10 x 2.02 |
|                 |             |