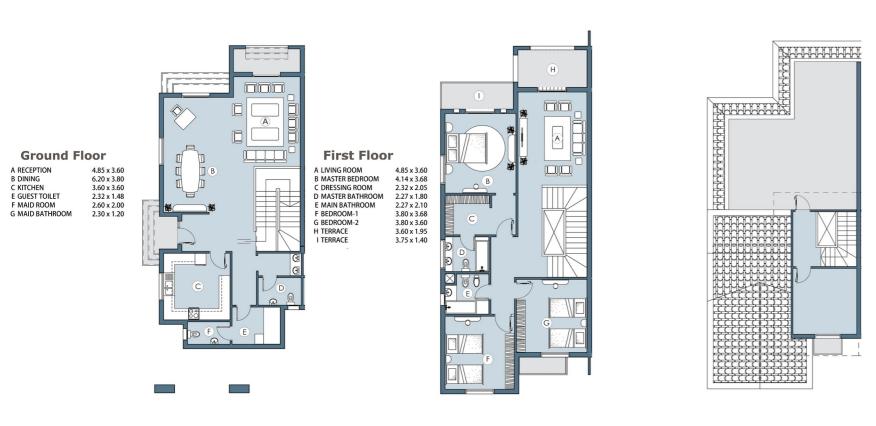

Villa 2 - 350 m²

Villa 2 - 350 m²

orawing areas not to scale. 5. The developer reserves the right to make revisions. 6. The unit orientalison will be as shown in the parcel layout and not as shown in the floor plans. 7. Floor plans furniture and gardens softscape and hardscape materials are presentation and not included in unit

Villa 2 - 350 m²

LAVANDE — OCTOBER CITY COTOBER CITY

Twin villa - 290 m²

LAVANDE — OCTOBER CITY COTOBER CITY

Twin villa 1 - 290 m²

Twin villa 1 - 290 m²

Twin villa 2 - 255 m²

Twin villa 2 - 255 m²

1. All room dimensions are measured to structural elements and exclude wall finishes and construction tolerances. 2. All materials, dimensions and drawings are approximate and information is subject to change without notice. 3. Actual area may vary from the stated area.
4. Drawing areas not to scale. 5. The developer reserves the right to make revisions. 6. The unit orientation will be as shown in the parcel layout and not as shown in the floor plans. 7. Floor plans furniture and gardens softscape and hardscape materials are presentation and not included in unit.