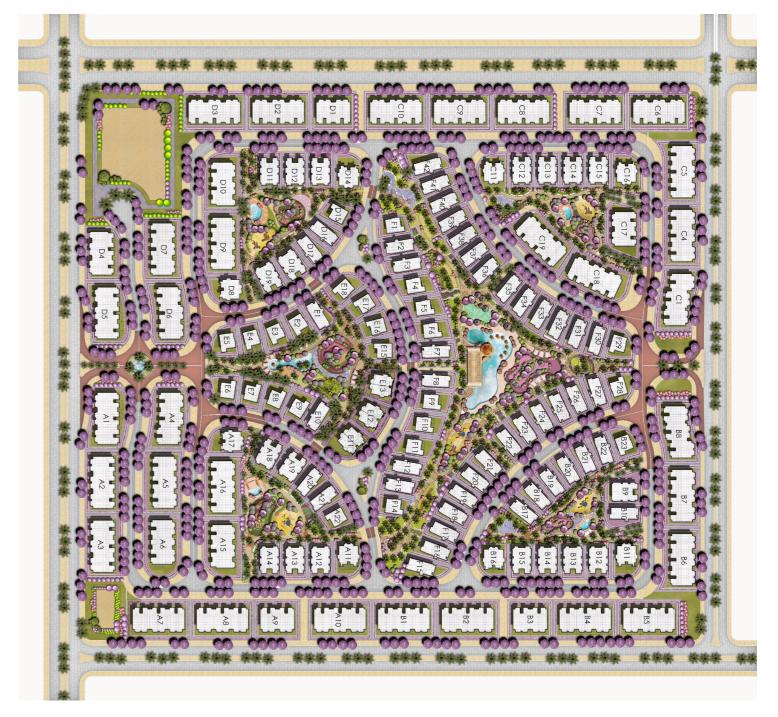

THE PROVINCE COMPRISES OF 84 STAND-ALONE VILLAS, 68 TWIN HOUSES AND 202 TOWN HOUSES ALL OVERLOOKING A VAST ARRAY OF RARE ORAS, TREES, PALMS AND LAVENDER FIELDS.

## PROVINCE

 001.
 INTERLOCK ENTRANCE
 007.
 PUBLIC SEAT
 013.
 MAIN PLAZA

 002.
 LAWN AREA
 008.
 WATER FEATURE
 014.
 PERGOLA

 003.
 KIDS AREA
 009.
 STEPPING STONE
 015.
 PUBLIC TENT

 004.
 WOODEN DOCK
 010.
 FOUNTAIN
 016.
 GATHERING AREA

 005.
 MINI GOLF
 011.
 INTERLOCK CROSSING

 006.
 OUTDOOR GYM
 012.
 SHADE STRUCTURE

villas

Villa 1 - 380 m²

**Ground Floor** 

A RECEPTION
B DINING
C KITCHEN
D GUEST TOILET
E GUEST BEDROOM
F MAID ROOM
G MAID BATHROOM
H TERRACE