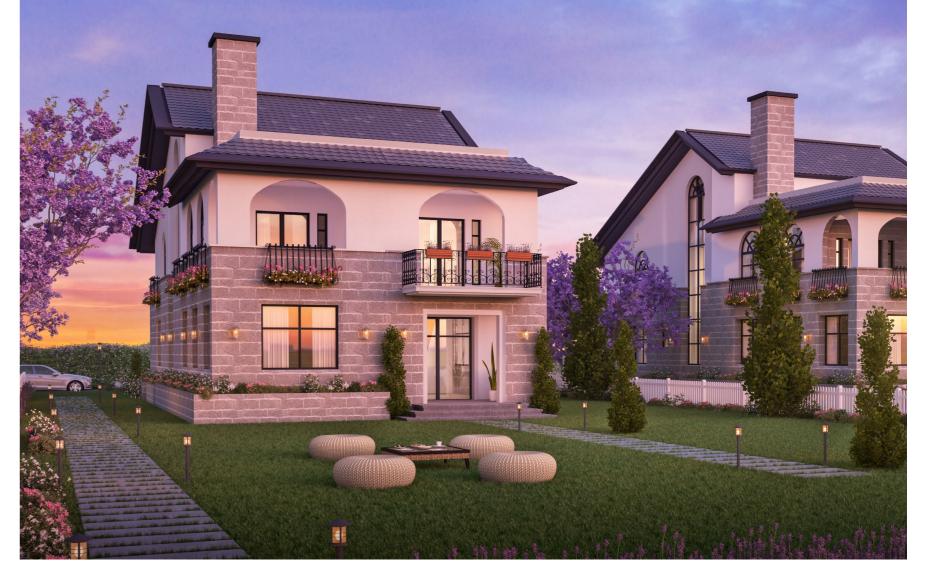

Villa 2 - 350 m²

LAVANDE — OCTOBER CITY COTOBER CITY

Twin villa - 290 m²

LAVANDE — OCTOBER CITY COTOBER CITY

Twin villa 1 - 290 m²

Twin villa 1 - 290 m²

Twin villa 2 - 255 m²

Twin villa 2 - 255 m²

1. All room dimensions are measured to structural elements and exclude wall finishes and construction tolerances. 2. All materials, dimensions and drawings are approximate and information is subject to change without notice. 3. Actual area may vary from the stated area.
4. Drawing areas not to scale. 5. The developer reserves the right to make revisions. 6. The unit orientation will be as shown in the parcel layout and not as shown in the floor plans. 7. Floor plans furniture and gardens softscape and hardscape materials are presentation and not included in unit.