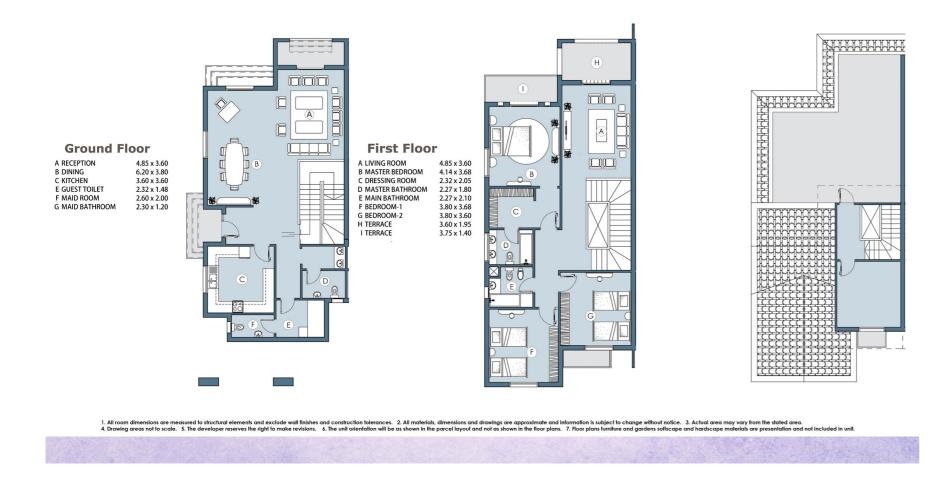

 005.
 MINI GOLF
 011.
 INTERLOCK CROSSING

 006.
 OUTDOOR GYM
 012.
 SHADE STRUCTURE

villas

Villa 1 - 380 m²

**Ground Floor** 

A RECEPTION
B DINING
C KITCHEN
D GUEST TOILET
E GUEST BEDROOM
F MAID ROOM
G MAID BATHROOM
H TERRACE

### **First Floor**

| LIVING ROOM     | 5.32 x 4.09 |
|-----------------|-------------|
| MASTER BEDROOM  | 5.32 x 4.10 |
| DRESSING ROOM   | 2.32 x 2.44 |
| MASTER BATHROOM | 2.06 x 3.48 |
| MAIN BATHROOM   | 2.66 x 2.58 |
| BEDROOM-1       | 4.09 x 5.38 |
| BEDROOM-2       | 4.10 x 5.08 |
| 1 TERRACE       | 3.49 x 1.53 |
| I TERRACE       | 4.09 x 2.02 |
| J TERRACE       | 4.10 x 2.02 |
|                 |             |

1. All room dimensions are measured to structural elements and exclude wall finishes and construction tolerances. 2. All materials, dimensions and drawings are approximate and information is subject to change without notice. 3. Actual area may vary from the stated area.

4. Drawing areas not to scale. 5. The developer reserves the right to make revisions. 6. The unit orientation will be as shown in the parcel layout and not as shown in the floor plans. 7. Floor plans furnitive and gardens softscape and hardscape materials are presentation and not included in unit.