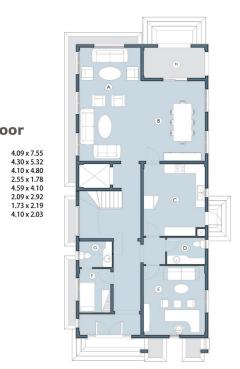

 005.
 MINI GOLF
 011.
 INTERLOCK CROSSING

 006.
 OUTDOOR GYM
 012.
 SHADE STRUCTURE

villas

Villa 1 - 380 m²

**Ground Floor** 

A RECEPTION
B DINING
C KITCHEN
D GUEST TOILET
E GUEST BEDROOM
F MAID ROOM
G MAID BATHROOM
H TERRACE

### **First Floor**

| LIVING ROOM     | 5.32 x 4.09 |
|-----------------|-------------|
| MASTER BEDROOM  | 5.32 x 4.10 |
| DRESSING ROOM   | 2.32 x 2.44 |
| MASTER BATHROOM | 2.06 x 3.48 |
| MAIN BATHROOM   | 2.66 x 2.58 |
| BEDROOM-1       | 4.09 x 5.38 |
| BEDROOM-2       | 4.10 x 5.08 |
| 1 TERRACE       | 3.49 x 1.53 |
| I TERRACE       | 4.09 x 2.02 |
| J TERRACE       | 4.10 x 2.02 |
|                 |             |