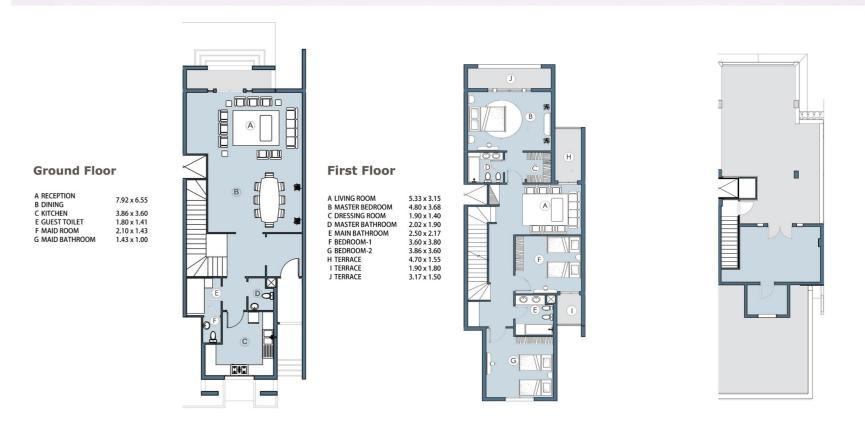

### **First Floor**

| LIVING ROOM     | 5.32 x 4.09 |
|-----------------|-------------|
| MASTER BEDROOM  | 5.32 x 4.10 |
| DRESSING ROOM   | 2.32 x 2.44 |
| MASTER BATHROOM | 2.06 x 3.48 |
| MAIN BATHROOM   | 2.66 x 2.58 |
| BEDROOM-1       | 4.09 x 5.38 |
| BEDROOM-2       | 4.10 x 5.08 |
| 1 TERRACE       | 3.49 x 1.53 |
| I TERRACE       | 4.09 x 2.02 |
| J TERRACE       | 4.10 x 2.02 |
|                 |             |

1. All room dimensions are measured to structural elements and exclude wall finishes and construction tolerances. 2. All materials, dimensions and drawings are approximate and information is subject to change without notice. 3. Actual area may vary from the stated area.

4. Drawing areas not to scale. 5. The developer reserves the right to make revisions. 6. The unit orientation will be as shown in the parcel layout and not as shown in the floor plans. 7. Floor plans furnitive and gardens softscape and hardscape materials are presentation and not included in unit.