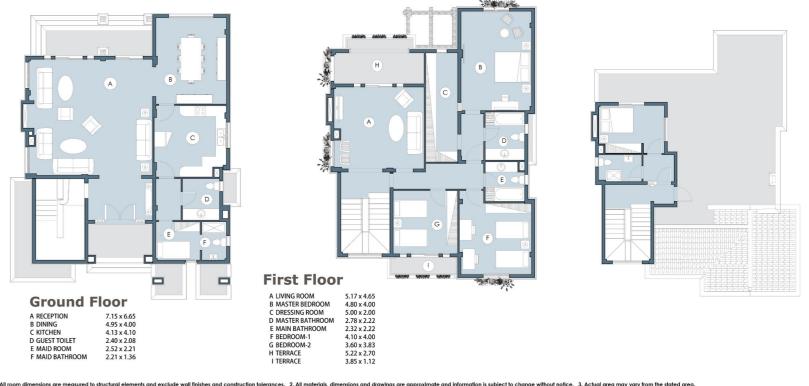

Villa 2 - 350 m²

LAVANDE — OCTOBER CITY COTOBER CITY

Twin villa - 290 m²

LAVANDE — OCTOBER CITY COTOBER CITY

Twin villa 1 - 290 m²

Twin villa 1 - 290 m²

Twin villa 2 - 255 m²

Twin villa 2 - 255 m²

1. All room dimensions are measured to structural elements and exclude wall finishes and construction tolerances. 2. All materials, dimensions and drawings are approximate and information is subject to change without notice. 3. Actual area may vary from the stated area.
4. Drawing areas not to scale. 5. The developer reserves the right to make revisions. 6. The unit orientation will be as shown in the parcel layout and not as shown in the floor plans. 7. Floor plans furniture and gardens softscape and hardscape materials are presentation and not included in unit.