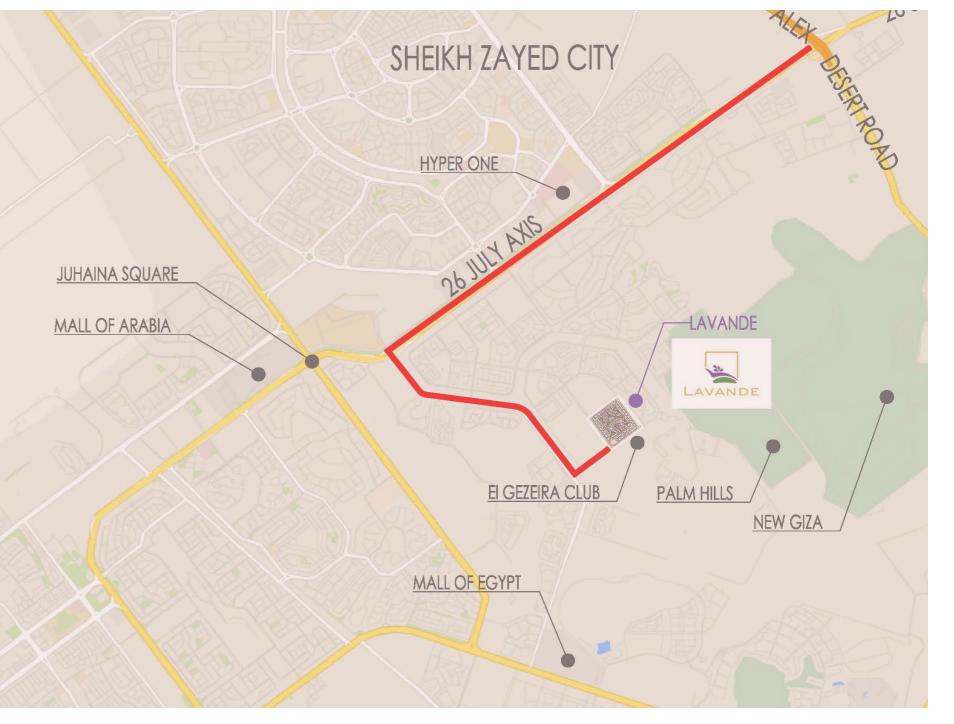

## province

By typical definition of **Province**, came the idea of taking you away from the hectic capital city, traf c jam, raucous streets, busy life and work pressure to a smaller area situated away from the population center.